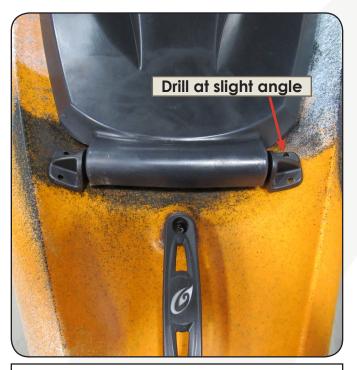

1. Position your Vapor 12 Kayak in a flat upright position and center the Vapor 12 Hatch(A) over the hatch opening.

2. Using the hatch lip as a guide, drill two holes with a 1/4" drill bit into the kayak hull at a slight angle.

4. With the cover centered over the hatch, insert the Hatch Hinges(D) into each side of the cover. Use the hinges as a jig to drill out the rivet holes with a 13/64" Drill Bit.

5. Insert the Cherry Rivets(B) into each hole and pop with your Rivet Gun.