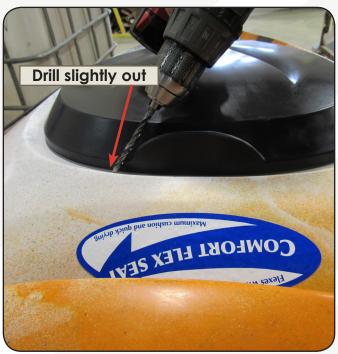

1. Position your Vapor 12 Kayak in a flat upright position and center the Vapor 12 Hatch(A) over the hatch opening.

2. Using the hatch lip as a guide, drill two holes with a 1/4" drill bit into the kayak hull at a slight angle.

4. With the cover centered over the hatch, insert the Hatch Hinges(D) into each side of the cover. Use the hinges as a jig to drill out the rivet holes with a 13/64" Drill Bit.

5. Insert the Cherry Rivets(B) into each hole and pop with your Rivet Gun.