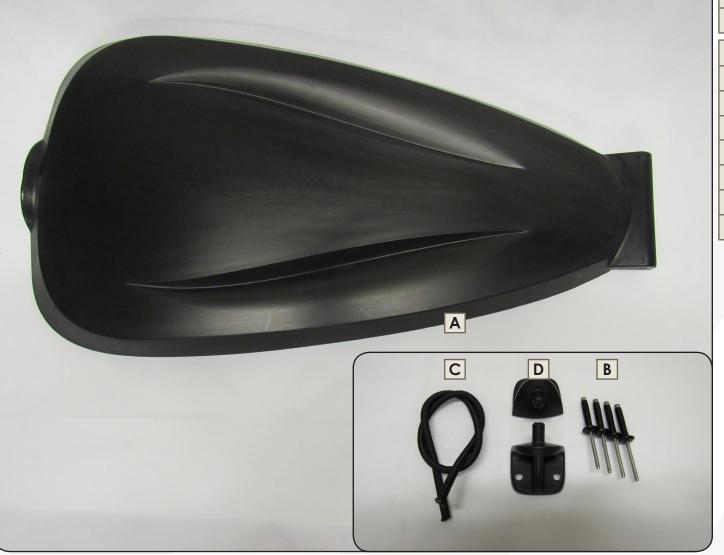

## Always wear Safety Glasses when handling tools and equipment! Before getting started please read all instructions thoroughly to prevent injury or death.

| Ref. | <u>Part</u>     | Part Number  | Qty. |
|------|-----------------|--------------|------|
| Α    | Vapor 12 hatch  | 01.1315.2816 | 1    |
| В    | Cherry Riverts  | 01.1315.0459 | 4    |
| С    | Hatch Rope(14") | 01.1331.0728 | 1    |
| D    | Hatch Hinge     | 01.1315.2812 | 2    |