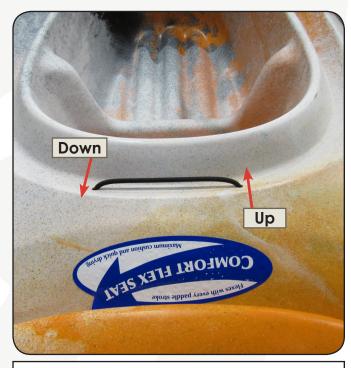

3. Knot one end of the Hatch Rope(C) and run it up through one of the newly drilled holes. Stretch it over to and down through the other hole. Tie a knot in the end of it. Both knots should be located inside the hull.