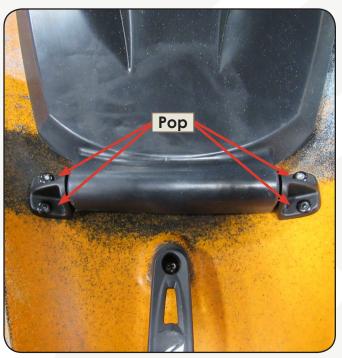

4. With the cover centered over the hatch, insert the Hatch Hinges(D) into each side of the cover. Use the hinges as a jig to drill out the rivet holes with a 13/64" Drill Bit.

5. Insert the Cherry Rivets(B) into each hole and pop with your Rivet Gun.

Note: If the rivet does not break flush, use pliers to bend the post back and forth to break. Then file any burrs smoot with a small Hand File.

Your Vapor 12 Hatch Cover Installation is complete!