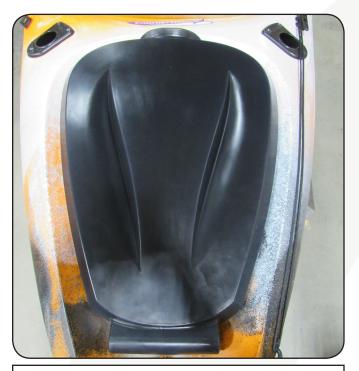

1. Position your Vapor 12 Kayak in a flat upright position and center the Vapor 12 Hatch(A) over the hatch opening.

2. Using the hatch lip as a guide, drill two holes with a 1/4" drill bit into the kayak hull at a slight angle.